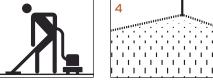

#### Spray-extraction:

- 5 Dose 50-200 ml Sapur spray-ex / Carpet spray-ex in 10 L of water.
- 6 Spray-extract carpet with a suitable machine. Pre-spray traffic lanes.