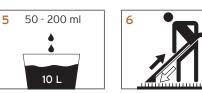

#### Spray-extraction:

- 5 Dose 50-200 ml Sapur spray-ex / Carpet spray-ex in 10 L of water.
- 6 Spray-extract carpet with a suitable machine. Pre-spray traffic lanes.