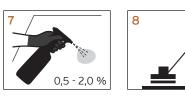

#### Carpet pad cleaning:

- 7 Spray systematically Sapur spray-ex / Carpet spray-ex solution 0,5 - 2,0 % onto the soiled carpet.
- 8 Use a low speed single disc machine with a Sapur Carpet Pad.