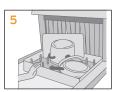

# FOR USE WITH ECOLAB APEX POT AND PAN SOAK DISPENSER

Your Ecolab specialist will adjust the dosing system for your specific cleaning needs.

- 1 Check MSDS for safety advice and hygiene plan and product label for detailed use information
- 2 Push and turn button fully to fill sink with soak detergent and water. Cleaning solution will be orange
- 3 Completely submerge baked-on wares and soak for 15 20 minutes
- 4 Remove ware and place on dishmachine rack. Do not rinse
- 5 Run the rack through the dishwasher to wash it
- 6 Check the product level daily and refill if necessary. You do not need to wait until the reservoir is completely empty, as there is space for 1,5 block of Apex Pot & Pan Soak in the reservoir
- 7 Remove the plastic foil from detergent block
- 8 Refill dispenser
- 9 Dispose of plastic foil via standard waste