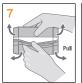

# FOR USE WITH ECOLAB APEX POT AND PAN SOAK DISPENSER

Your Ecolab specialist will adjust the dosing system for your specific cleaning needs.

- 1 Check MSDS for safety advice and hygiene plan and product label for detailed use information
- 2 Push and turn button fully to fill sink with soak detergent and water. Cleaning solution will be orange
- 3 Completely submerge baked-on wares and soak for 15 20 minutes
- 4 Remove ware and place on dishmachine rack. Do not rinse
- 5 Run the rack through the dishwasher to wash it
- 6 Check the product level daily and refill if necessary. You do not need to wait until the reservoir is completely empty, as there is space for 1,5 block of Apex Pot & Pan Soak in the reservoir
- 7 Remove the plastic foil from detergent block
- 8 Refill dispenser
- 9 Dispose of plastic foil via standard waste