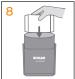

# FOR USE WITH ECOLAB APEX POT AND PAN SOAK DISPENSER

Your Ecolab specialist will adjust the dosing system for your specific cleaning needs.

- 1 Check MSDS for safety advice and hygiene plan and product label for detailed use information
- 2 Push and turn button fully to fill sink with soak detergent and water. Cleaning solution will be orange
- 3 Completely submerge baked-on wares and soak for 15 20 minutes
- 4 Remove ware and place on dishmachine rack. Do not rinse
- 5 Run the rack through the dishwasher to wash it
- 6 Check the product level daily and refill if necessary. You do not need to wait until the reservoir is completely empty, as there is space for 1,5 block of Apex Pot & Pan Soak in the reservoir
- 7 Remove the plastic foil from detergent block
- 8 Refill dispenser
- 9 Dispose of plastic foil via standard waste