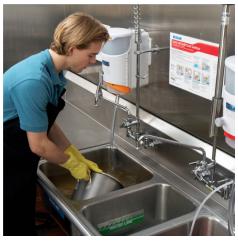

# FOR USE WITH ECOLAB APEX POT AND PAN SOAK DISPENSER

Your Ecolab specialist will adjust the dosing system for your specific cleaning needs.

- 1 Check MSDS for safety advice and hygiene plan and product label for detailed use information
- 2 Push and turn button fully to fill sink with soak detergent and water. Cleaning solution will be orange
- 3 Completely submerge baked-on wares and soak for 15 20 minutes
- 4 Remove ware and place on dishmachine rack. Do not rinse
- 5 Run the rack through the dishwasher to wash it
- 6 Check the product level daily and refill if necessary. You do not need to wait until the reservoir is completely empty, as there is space for 1,5 block of Apex Pot & Pan Soak in the reservoir
- 7 Remove the plastic foil from detergent block
- 8 Refill dispenser
- 9 Dispose of plastic foil via standard waste

# **SPECIAL NOTES / INFORMATION**

Your operation is set up to run pots and pans through the dish machine. It saves time and labour. However, rewashing is time consuming and expensive.

Remove greasy, baked-on soils in one pass by soaking them in Apex Pot & Pan Soak. For professional use only