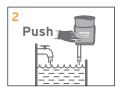

# FOR USE WITH ECOLAB APEX POT AND PAN SOAK DISPENSER

Your Ecolab specialist will adjust the dosing system for your specific cleaning needs.

- 1 Check MSDS for safety advice and hygiene plan and product label for detailed use information
- 2 Push and turn button fully to fill sink with soak detergent and water. Cleaning solution will be orange
- 3 Completely submerge baked-on wares and soak for 15 20 minutes
- 4 Remove ware and place on dishmachine rack. Do not rinse
- 5 Run the rack through the dishwasher to wash it
- 6 Check the product level daily and refill if necessary. You do not need to wait until the reservoir is completely empty, as there is space for 1,5 block of Apex Pot & Pan Soak in the reservoir
- 7 Remove the plastic foil from detergent block
- 8 Refill dispenser
- 9 Dispose of plastic foil via standard waste