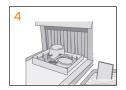

# FOR USE WITH ECOLAB APEX POT AND PAN SOAK DISPENSER

Your Ecolab specialist will adjust the dosing system for your specific cleaning needs.

- 1 Check MSDS for safety advice and hygiene plan and product label for detailed use information
- 2 Push and turn button fully to fill sink with soak detergent and water. Cleaning solution will be orange
- 3 Completely submerge baked-on wares and soak for 15 20 minutes
- 4 Remove ware and place on dishmachine rack. Do not rinse
- 5 Run the rack through the dishwasher to wash it
- 6 Check the product level daily and refill if necessary. You do not need to wait until the reservoir is completely empty, as there is space for 1,5 block of Apex Pot & Pan Soak in the reservoir
- 7 Remove the plastic foil from detergent block
- 8 Refill dispenser
- 9 Dispose of plastic foil via standard waste