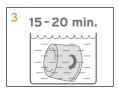

# FOR USE WITH ECOLAB APEX POT AND PAN SOAK DISPENSER

Your Ecolab specialist will adjust the dosing system for your specific cleaning needs.

- 1 Check MSDS for safety advice and hygiene plan and product label for detailed use information
- 2 Push and turn button fully to fill sink with soak detergent and water. Cleaning solution will be orange
- 3 Completely submerge baked-on wares and soak for 15 20 minutes
- 4 Remove ware and place on dishmachine rack. Do not rinse
- 5 Run the rack through the dishwasher to wash it
- 6 Check the product level daily and refill if necessary. You do not need to wait until the reservoir is completely empty, as there is space for 1,5 block of Apex Pot & Pan Soak in the reservoir
- 7 Remove the plastic foil from detergent block
- 8 Refill dispenser
- 9 Dispose of plastic foil via standard waste