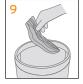

# FOR USE WITH ECOLAB APEX POT AND PAN SOAK DISPENSER

Your Ecolab specialist will adjust the dosing system for your specific cleaning needs.

- 1 Check MSDS for safety advice and hygiene plan and product label for detailed use information
- 2 Push and turn button fully to fill sink with soak detergent and water. Cleaning solution will be orange
- 3 Completely submerge baked-on wares and soak for 15 20 minutes
- 4 Remove ware and place on dishmachine rack. Do not rinse
- 5 Run the rack through the dishwasher to wash it
- 6 Check the product level daily and refill if necessary. You do not need to wait until the reservoir is completely empty, as there is space for 1,5 block of Apex Pot & Pan Soak in the reservoir
- 7 Remove the plastic foil from detergent block
- 8 Refill dispenser
- 9 Dispose of plastic foil via standard waste