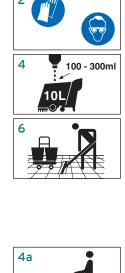

# FOR USE WITH ECOLAB DOSING UNIT

Your Ecolab specialist will adjust the dosing system for your specific cleaning needs.

- Check hygiene plan and product label 1 for detailed use information
- 2 Wear suitable protective clothing when handling the product
- 3 Sweep the floor to remove all coarse waste
- 4 Fill the scrubber dryer fresh water tank with cleaning solution using the filling hose of Maxi Quick Fill dosing station. For daily cleaning, use **Neomax GMS** 1 - 3 % depending on the site specific needs and level of dirt
- 5 Use the scrubber dryer to scrub the floor while simultaneously vacuuming the solution
- 6 For corners and sides, use **Neomax** GMS with a double castor bucket and rasanTEC star mop
- 7 No rinsing required
- 3a For deep/initial cleaning, dilute Neomax GMS 10 - 15 %
- 4a Use the scrubber dryer to scrub the floor while simultaneously vacuuming the solution