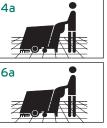

# FOR USE WITH ECOLAB DOSING UNIT

Your Ecolab specialist will adjust the dosing system for your specific cleaning needs.

- Check hygiene plan and product label 1 for detailed use information
- 2 Wear suitable protective clothing when handling the product
- 3 Sweep the floor to remove all coarse waste
- 4 Fill the scrubber dryer fresh water tank with cleaning solution using the filling hose of Maxi Quick Fill dosing station. For daily cleaning, use **Neomax GMS** 1 - 3 % depending on the site specific needs and level of dirt
- 5 Use the scrubber dryer to scrub the floor while simultaneously vacuuming the solution
- 6 For corners and sides, use **Neomax** GMS with a double castor bucket and rasanTEC star mop
- 7 No rinsing required
- 3a For deep/initial cleaning, dilute Neomax GMS 10 - 15 %
- 4a Use the scrubber dryer to scrub the floor while simultaneously vacuuming the solution

#### **Regional Office** David Murray John Building

Swindon, Wiltshire SN1 1NH (GB)

Phone ++44 1793 511221

6a Scrub the floor again with the scrubber dryer, this time vacuuming the solution immediately