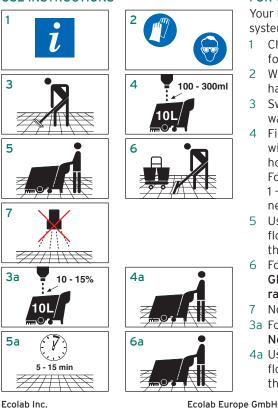

# **USE INSTRUCTIONS**

# FOR USE WITH ECOLAB DOSING UNIT

Your Ecolab specialist will adjust the dosing system for your specific cleaning needs.

- Check hygiene plan and product label 1 for detailed use information
- 2 Wear suitable protective clothing when handling the product
- 3 Sweep the floor to remove all coarse waste
- 4 Fill the scrubber dryer fresh water tank with cleaning solution using the filling hose of Maxi Quick Fill dosing station. For daily cleaning, use **Neomax GMS** 1 - 3 % depending on the site specific needs and level of dirt
- 5 Use the scrubber dryer to scrub the floor while simultaneously vacuuming the solution
- 6 For corners and sides, use **Neomax** GMS with a double castor bucket and rasanTEC star mop
- 7 No rinsing required
- 3a For deep/initial cleaning, dilute Neomax GMS 10 - 15 %
- 4a Use the scrubber dryer to scrub the floor while simultaneously vacuuming the solution

#### **Regional Office** David Murray John Building

Swindon, Wiltshire SN1 1NH (GB)

Phone ++44 1793 511221

6a Scrub the floor again with the scrubber dryer, this time vacuuming the solution immediately