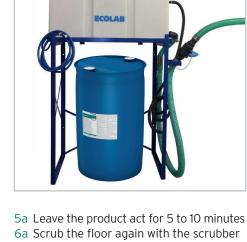

The Maxi Quick Fill dosing and filling station ensures reduction of non-productive times by up to 90 % and guarantees precise product dosage for consistent and cost efficient cleaning results.

Application area: For all alkaline and water resistant floors.

- Efficiency Matters: Neomax GMS combined with Maxi Quick Fill dosing station ensures fast cleaning of large areas with predictable cleaning costs.
- Safety Matters: Maxi Quick Fill dispenser ensures no direct contact to the product.
- Performance Matters: Powerful formulation for daily and periodic machine cleaning in high traffic areas.

# FOR USE WITH ECOLAB DOSING UNIT

Your Ecolab specialist will adjust the dosing system for your specific cleaning needs.

- Check hygiene plan and product label 1 for detailed use information
- 2 Wear suitable protective clothing when handling the product
- 3 Sweep the floor to remove all coarse waste
- 4 Fill the scrubber dryer fresh water tank with cleaning solution using the filling hose of Maxi Quick Fill dosing station. For daily cleaning, use **Neomax GMS** 1 - 3 % depending on the site specific needs and level of dirt
- 5 Use the scrubber dryer to scrub the floor while simultaneously vacuuming the solution
- 6 For corners and sides, use **Neomax** GMS with a double castor bucket and rasanTEC star mop
- 7 No rinsing required
- 3a For deep/initial cleaning, dilute Neomax GMS 10 - 15 %
- 4a Use the scrubber dryer to scrub the floor while simultaneously vacuuming the solution