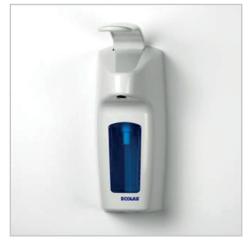

# Epicare 1 GENTLE WASHING LOTION

**Epicare 1** is a mild washing lotion with a fresh scent and gentle formula which is pHneutral and oil-replenishing. **Epicare 1** regulates moisture and fat content of the hands and maintains the skin's natural pH value and therefore is appropriate for frequent application. **Epicare 1** is dispensed via the **Maximum soap dispenser**, which is an attractive modern design complete with window to identify contents and providing exact pre-set dosing to suit your needs. The pre-set volume is variable between 0.5 and 1.5ml. The **Maximum soap dispenser** is easily attached to the wall, is easy to clean and is fitted with a lever for hand, arm or elbow use.