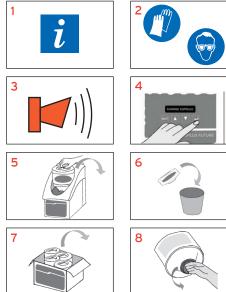

## USE INSTRUCTIONS

FOR USE WITH ECOPLUS FUTURE VBRI

Your Ecolab specialist will adjust the dosing system to your specific cleaning needs

- Check the hygiene plan and product 1 label for detailed use information.
- Wear suitable protective clothing when 2 handling the product.
- 3 Refill the product compartment when the alarm sounds.
- Switch off the dosing system by 4 pressing the enter button.
- 5 Remove the empty capsule.
- 6 Crush and dispose the empty capsule.
- 7 Take a new capsule from the box.
- 8 Remove the cap from the capsule. 9 Place the capsule with the opening
- downward into the dosing unit. 10 Switch on the dosing system by pressing the enter button.