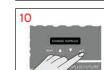

## USE INSTRUCTIONS

FOR USE WITH ECOPLUS FUTURE VBRI

Your Ecolab specialist will adjust the dosing system to your specific cleaning needs

- Check the hygiene plan and product 1 label for detailed use information.
- Wear suitable protective clothing when 2 handling the product.
- 3 Refill the product compartment when the alarm sounds.
- Switch off the dosing system by 4 pressing the enter button.
- 5 Remove the empty capsule.
- 6 Crush and dispose the empty capsule.
- 7 Take a new capsule from the box.
- 8 Remove the cap from the capsule. 9 Place the capsule with the opening
- downward into the dosing unit. 10 Switch on the dosing system by pressing the enter button.