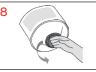

## USE INSTRUCTIONS

FOR USE WITH ECOPLUS FUTURE VBRI

Your Ecolab specialist will adjust the dosing system to your specific cleaning needs

- Check the hygiene plan and product 1 label for detailed use information.
- Wear suitable protective clothing when 2 handling the product.
- 3 Refill the product compartment when the alarm sounds.
- Switch off the dosing system by 4 pressing the enter button.
- 5 Remove the empty capsule.
- 6 Crush and dispose the empty capsule.
- 7 Take a new capsule from the box.
- 8 Remove the cap from the capsule. 9 Place the capsule with the opening
- downward into the dosing unit. 10 Switch on the dosing system by pressing the enter button.