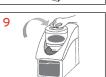

## USE INSTRUCTIONS

FOR USE WITH ECOPLUS FUTURE VBRI

Your Ecolab specialist will adjust the dosing system to your specific cleaning needs

- Check the hygiene plan and product 1 label for detailed use information.
- Wear suitable protective clothing when 2 handling the product.
- 3 Refill the product compartment when the alarm sounds.
- Switch off the dosing system by 4 pressing the enter button.
- 5 Remove the empty capsule.
- 6 Crush and dispose the empty capsule.
- 7 Take a new capsule from the box.
- 8 Remove the cap from the capsule. 9 Place the capsule with the opening
- downward into the dosing unit. 10 Switch on the dosing system by pressing the enter button.