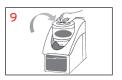

## FOR USE WITH ECOPLUS FUTURE **DISPENSERS**

Your Ecolab specialist will adjust the dosing system to your specific cleaning needs

- Check hygiene plan and product label for detailed use information.
- Wear suitable protective clothing when handling the product.
- Refill the product compartment when the alarm sounds.
- Switch off the dosing system by pressing the enter button.
- Remove the empty capsule.
- Crush and dispose the empty capsule.
- Take a new capsule from the box.
- 8 Remove the cap from capsule
- Place the capsule with the opening downward into the dosing unit.
- 10 Switch on the dosing system by pressing the enter button.