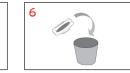

## FOR USE WITH ECOPLUS FUTURE **DISPENSERS**

Your Ecolab specialist will adjust the dosing system to your specific cleaning needs

- Check hygiene plan and product label for detailed use information.
- Wear suitable protective clothing when handling the product.
- Refill the product compartment when the alarm sounds.
- Switch off the dosing system by pressing the enter button.
- Remove the empty capsule.
- Crush and dispose the empty capsule.
- Take a new capsule from the box.
- 8 Remove the cap from capsule
- Place the capsule with the opening downward into the dosing unit.
- 10 Switch on the dosing system by pressing the enter button.