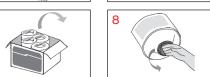

## FOR USE WITH ECOPLUS FUTURE **DISPENSERS**

Your Ecolab specialist will adjust the dosing system to your specific cleaning needs

- Check hygiene plan and product label for detailed use information.
- Wear suitable protective clothing when handling the product.
- Refill the product compartment when the alarm sounds.
- Switch off the dosing system by pressing the enter button.
- Remove the empty capsule.
- Crush and dispose the empty capsule.
- Take a new capsule from the box.
- 8 Remove the cap from capsule
- Place the capsule with the opening downward into the dosing unit.
- 10 Switch on the dosing system by pressing the enter button.