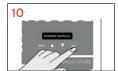

## FOR USE WITH ECOPLUS FUTURE **DISPENSERS**

Your Ecolab specialist will adjust the dosing system to your specific cleaning needs

- Check hygiene plan and product label for detailed use information.
- Wear suitable protective clothing when handling the product.
- Refill the product compartment when the alarm sounds.
- Switch off the dosing system by pressing the enter button.
- Remove the empty capsule.
- Crush and dispose the empty capsule.
- Take a new capsule from the box.
- 8 Remove the cap from capsule
- Place the capsule with the opening downward into the dosing unit.
- 10 Switch on the dosing system by pressing the enter button.