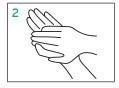

#### FOR USE WITH ECOLAB DOSING UNIT

**Epicare 4** is designed for the use in an Ecolab dispenser.

- 1 Apply Epicare 4 to the hands
- 2 Foam with water
- 3 Rinse hands with water