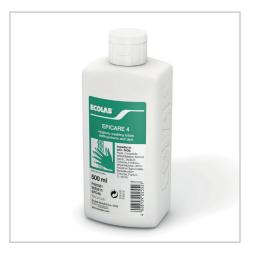

## Epicare 4 HYGIENIC WASHING LOTION

**Epicare 4** is a hygienic washing lotion with perfume and dye. **Epicare 4** maintains the skin's protection with a natural pH value. **Epicare 4** is dispensed via the **Maximum soap dispenser**, which is an attractive modern design complete with window to identify contents and providing exact pre-set dosing to suit your needs. The pre-set volume is variable between 0.5 and 1.5ml. The **Maximum soap dispenser** is easily attached to the wall, is easy to clean and is fitted with a lever for hand, arm or elbow use.

#### PACK SIZE

12 x 500 ml

4 x 1,25 L

3 x 5 L