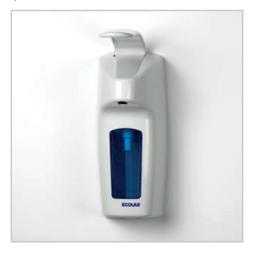

## Epicare 4 HYGIENIC WASHING LOTION

**Epicare 4** is a hygienic washing lotion with perfume and dye. **Epicare 4** maintains the skin's protection with a natural pH value. **Epicare 4** is dispensed via the **Maximum soap dispenser**, which is an attractive modern design complete with window to identify contents and providing exact pre-set dosing to suit your needs. The pre-set volume is variable between 0.5 and 1.5ml. The **Maximum soap dispenser** is easily attached to the wall, is easy to clean and is fitted with a lever for hand, arm or elbow use.

#### FOR USE WITH ECOLAB DOSING UNIT

**Epicare 4** is designed for the use in an Ecolab dispenser.

- 1 Apply Epicare 4 to the hands
- 2 Foam with water
- 3 Rinse hands with water