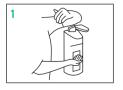

#### FOR USE WITH ECOLAB DOSING UNIT

**Epicare 4** is designed for the use in an Ecolab dispenser.

- 1 Apply Epicare 4 to the hands
- 2 Foam with water
- 3 Rinse hands with water