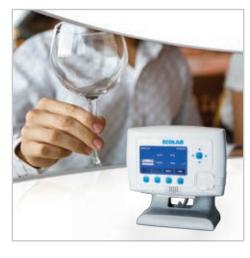

# FOR USE WITH **ECOLAB APEX RINSE DISPENSER**

Your Ecolab specialist will adjust dosing system for your specific cleaning needs. To achieve the best hygienic results, please always use Apex Rinse combined with Apex machine detergents and Apex presoak products.