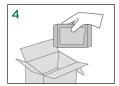

#### **REFILL DISPENSER**

- 3 Refill the product compartment when APEX controller screen indicates (screen will turn red and an acoustic alarm will
- 4 Take new product out of carton
- 5 Remove the plastic foil from rinse block
- 6 Dispose of plastic foil via standard waste
- 7 Refill dispenser. APEX controller screen will automatically switch to blue