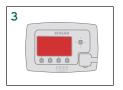

#### **REFILL DISPENSER**

- 3 Refill the product compartment when APEX controller screen indicates (screen will turn red and an acoustic alarm will
- 4 Take new product out of carton
- 5 Remove the plastic foil from rinse block
- 6 Dispose of plastic foil via standard waste
- 7 Refill dispenser. APEX controller screen will automatically switch to blue