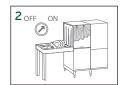

- 1 Check MSDS for safety advice and hygiene plan and product label for detailed use information
- 2 Wash crockery and utensils in the dishwasher according to the standard procedure

#### **REFILL DISPENSER**

- 3 Refill the product compartment when APEX controller screen indicates (screen will turn red and an acoustic alarm will
- 4 Take new product out of carton
- 5 Remove the plastic foil from rinse block
- 6 Dispose of plastic foil via standard waste
- 7 Refill dispenser. APEX controller screen will automatically switch to blue