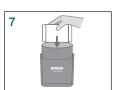

#### **REFILL DISPENSER**

- 3 Refill the product compartment when APEX controller screen indicates (screen will turn red and an acoustic alarm will
- 4 Take new product out of carton
- 5 Remove the plastic foil from rinse block
- 6 Dispose of plastic foil via standard waste
- 7 Refill dispenser. APEX controller screen will automatically switch to blue