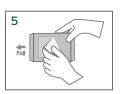

#### **REFILL DISPENSER**

- 3 Refill the product compartment when APEX controller screen indicates (screen will turn red and an acoustic alarm will
- 4 Take new product out of carton
- 5 Remove the plastic foil from rinse block
- 6 Dispose of plastic foil via standard waste
- 7 Refill dispenser. APEX controller screen will automatically switch to blue