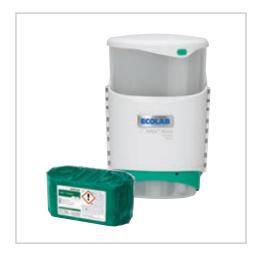

# **Apex Rinse HD**

# SUPER CONCENTRATED SOLID RINSE **ADDITIVE**

PROVIDES SPARKLING AND IMPECCABLE TABLEWARE

- ▲ Performance: Consistent sparkling and shiny results in soft medium water conditions and high dissolved solid water content.
- ▲ Efficiency: Optimal cost in use. 100 % usage. Minimal storage, long lasting blocks. Faster drying process, thus making your operation more efficient.
- ▲ Safety: Easy to handle and refill. Requires no PPE. Colour and shape coded. No mixing possible. Light weight.
- Sustainability: Up to 95 % less packaging and 70 % less transport.

#### PACK SIZE

2 x 1,1 kg